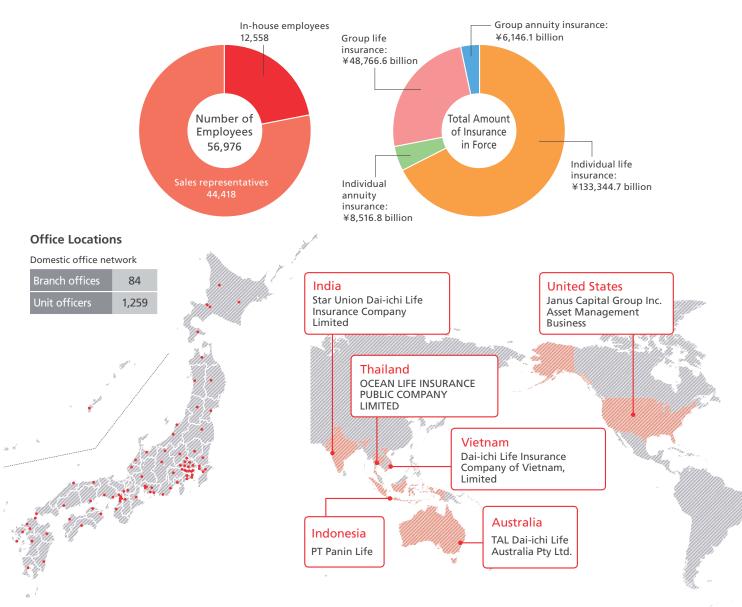

## **Corporate Information**

| Company Name                             | The Dai-ichi Life Insurance Company, Limited                                                                             |
|------------------------------------------|--------------------------------------------------------------------------------------------------------------------------|
| Established                              | September 15, 1902                                                                                                       |
| Head Office Location                     | 13-1, Yurakucho 1-chome, Chiyoda-ku,<br>Tokyo 100-8411, Japan<br>Tel: +81-3-3216-1211                                    |
| President and Representative<br>Director | Koichiro Watanabe                                                                                                        |
| Subsidiaries, etc.                       | 18 companies in Japan; 12 companies overseas                                                                             |
| Management Philosophy                    | Customer First— By your side, for life                                                                                   |
| Basic Management Policies                | Maximize Customer Satisfaction<br>Secure Social Trust<br>Create Sustainable Corporate Value<br>Foster Employee Potential |
| Group Vision                             | Thinking People First                                                                                                    |