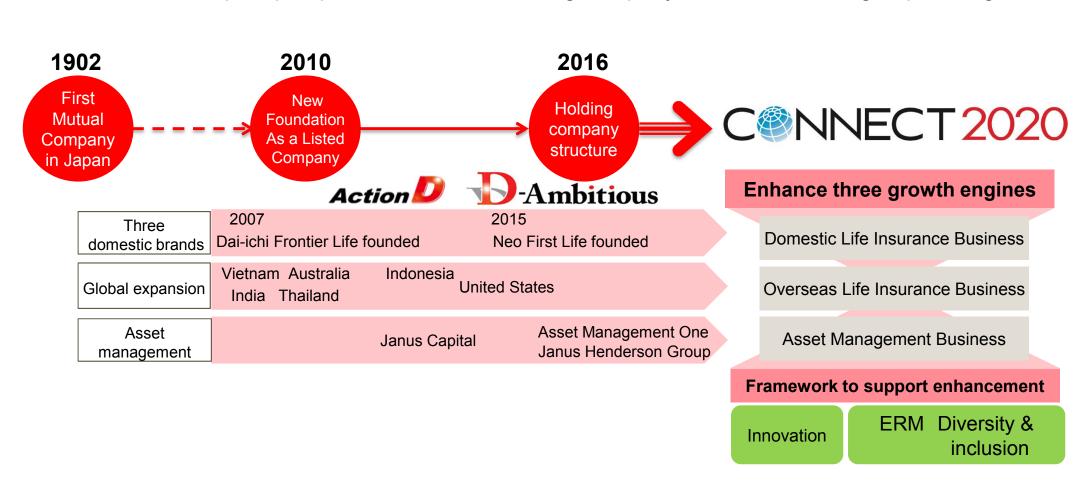

#### New Medium-term Business Plan "CONNECT2020"

■ The first business plan perspective under the holding company structure built on group management

# Evaluating "CONNECT 2020" business planning process

- Executives and supervisors engaged in the discussion from scratch to build a plan that should lead to a sustainable growth of corporate value while serving the public as an insurance company
  - ✓ Share common recognition of business environment and mid-to-long term vision.
  - ✓ Discussion between supervisors and executors, as well as among outside directors
- Enhance group management under "CONNECT" concept as the Group embark on achieving growth over the business platform which the Group has built through expanding breadth and diversity of the business during the previous business plan