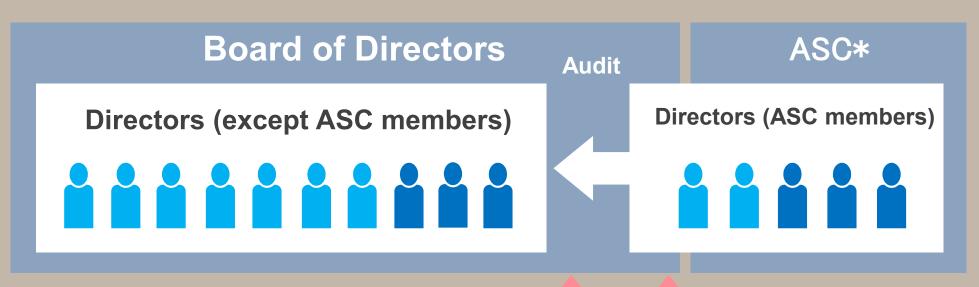

## Governance Structure at Dai-ichi Life Holdings

## Dai-ichi Life Holdings

Nomination Advisory Committee

Remuneration
Advisory Committee

6 outside directors, including two females and a foreign national, out of 15 directors (40%)