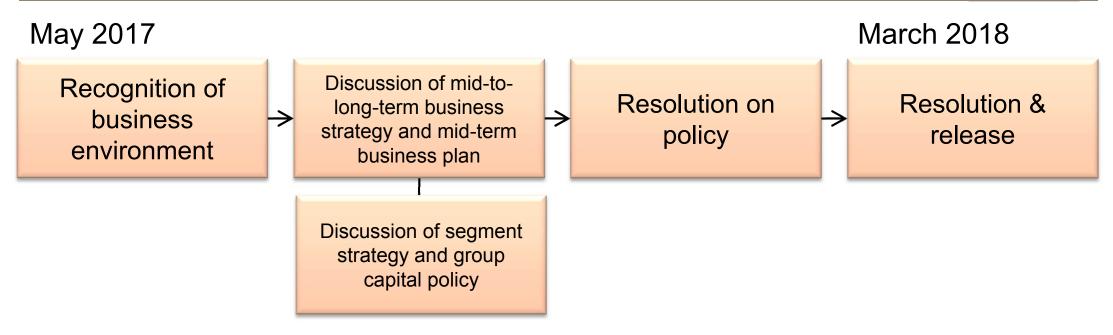

# Evaluating "CONNECT 2020" business planning process

- Executives and supervisors engaged in the discussion from scratch to build a plan that should lead to a sustainable growth of corporate value while serving the public as an insurance company
  - ✓ Share common recognition of business environment and mid-to-long term vision.
  - ✓ Discussion between supervisors and executors, as well as among outside directors
- Enhance group management under "CONNECT" concept as the Group embark on achieving growth over the business platform which the Group has built through expanding breadth and diversity of the business during the previous business plan