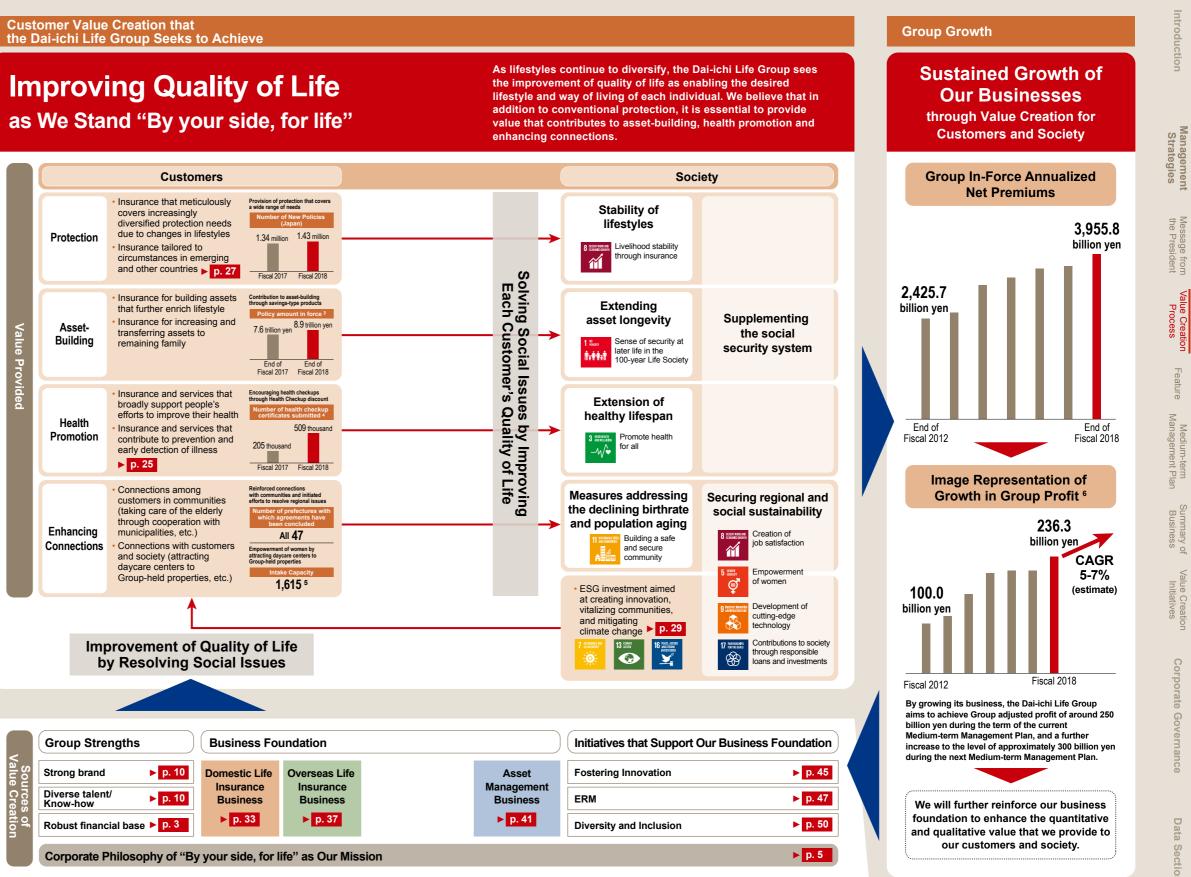

## Value Creation Process

Fulfilling our mission "By your side, for life," the Dai-ichi Life Group will keep on resolving new social issues through improvement of quality of life of people. By mobilizing our Group's capabilities and spreading globally the value creation based on our philosophy, we will expand our growth potential and sustainability.

- Committee on Promotion of Healthy Japan 21 (Second Term), Ministry of Health, Labour and Welfare (2016).
- 2. 2018 "Nationwide Field Survey on Life Insurance." JILI.
- 3. Amount of in-force policies for Dai-ichi Frontier Life.
- 4. Number of health checkup results received by Dai-ichi Life. 5. Ongoing initiative towards intake of 2,500 children, an equivalent of approximately 10% of the children waiting to enter daycare centers across Japan (as of April 2011).
- 6. Amounts for fiscal 2014 and fiscal 2017 excluding one-time factors.