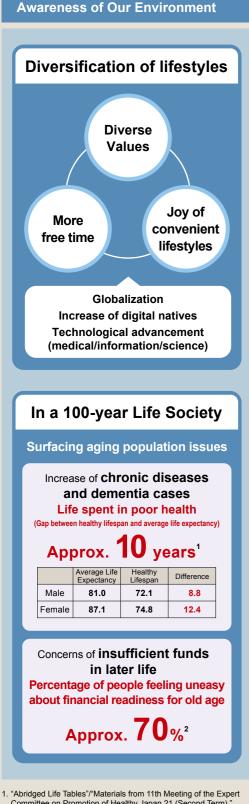

- Committee on Promotion of Healthy Japan 21 (Second Term), Ministry of Health, Labour and Welfare (2016).
- 2. 2018 "Nationwide Field Survey on Life Insurance." JILI.
- 3. Amount of in-force policies for Dai-ichi Frontier Life.
- 4. Number of health checkup results received by Dai-ichi Life. 5. Ongoing initiative towards intake of 2,500 children, an equivalent of approximately 10% of the children waiting to enter daycare centers across Japan (as of April 2011).
- 6. Amounts for fiscal 2014 and fiscal 2017 excluding one-time factors.