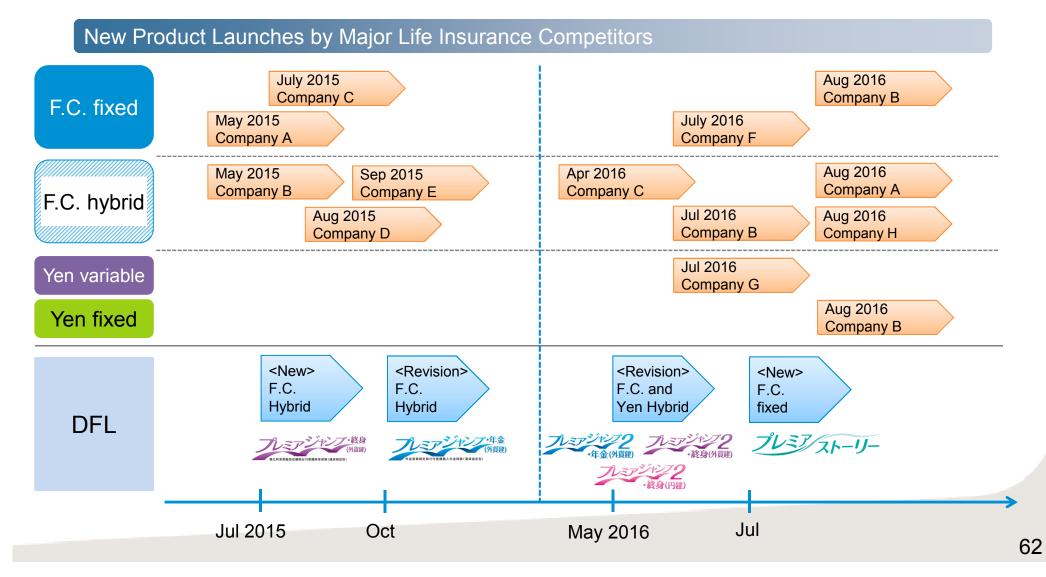

### **Increased Competition**

- ♦ Our peers launched mainly foreign currency products and thus tightened the competition
- DFL reacted with new products and revisions to address customer demand

# 1 Introduction of new products

#### **Details of New Products**

- Foreign currency fixed immediate annuity on July 21
  - Answers immediate cash needs
  - Less competitive segment

<Description of the Product Scheme (from sales literature) >