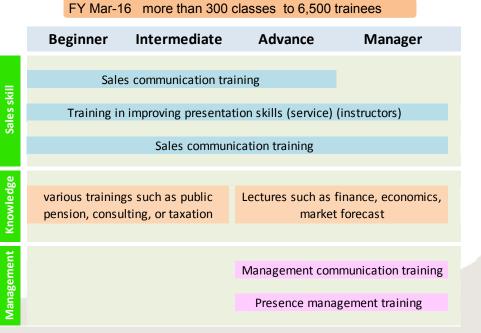

# **Development of Channel Partners**

### Differentiate with Support

- Revision of Insurance Business Act
  - Support for introduction of new business process at channel partners
  - Flawless introduction before May 29 introduction
- Enhance Training Program for Channel Partners
  - Increased line-up of training programs
  - Trainers share training know-how
- < Reference: Training Program Process Tree >