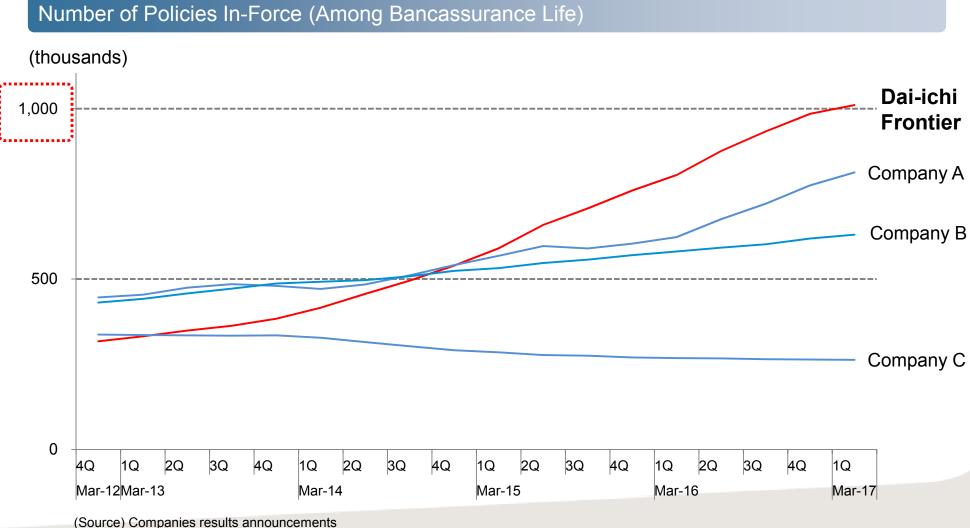

### Number of Policies In-Force

Number of policies in-force exceeded one million by June 2016, making DFL the largest in the bancassurance market