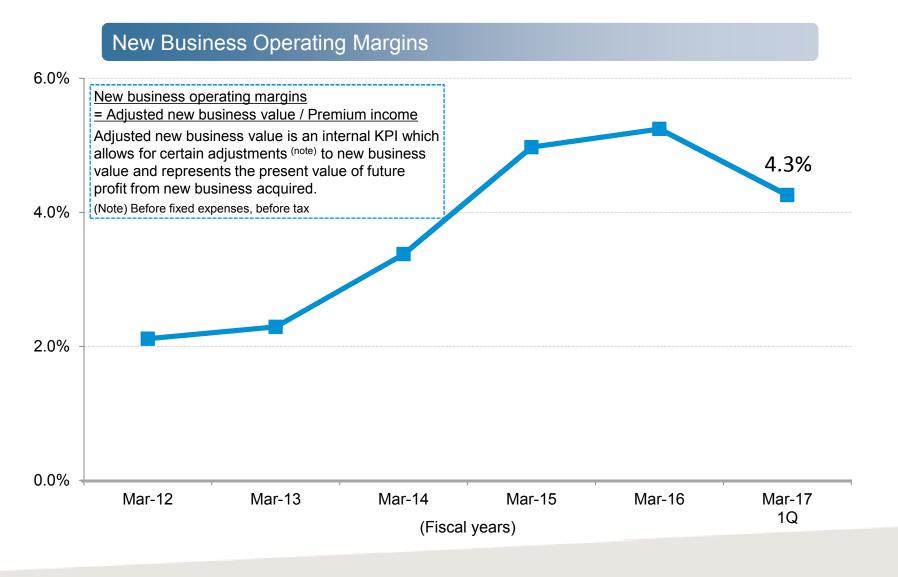

• New business margins remains high despite being affected by low interest rates

Specific Insurance Contracts: Insurance contracts with market risk such as variable annuities, foreign currency insurance, insurance with market value adjustment