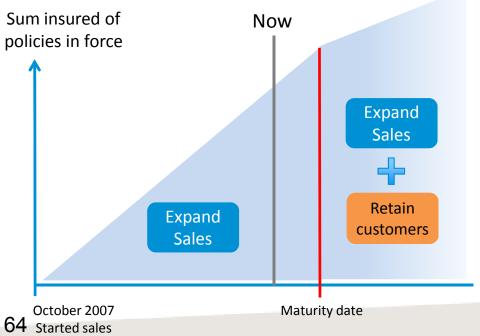

# 2 Strengthen initiatives to address maturities

### Current Status of DFL

- 9 years have passed since DFL started sales (October 2007)
- Major contracts have 5- to 20-year period

### [Policies in force and DFL's initiatives]

# DFL started to take action to address increase in maturities of contracts