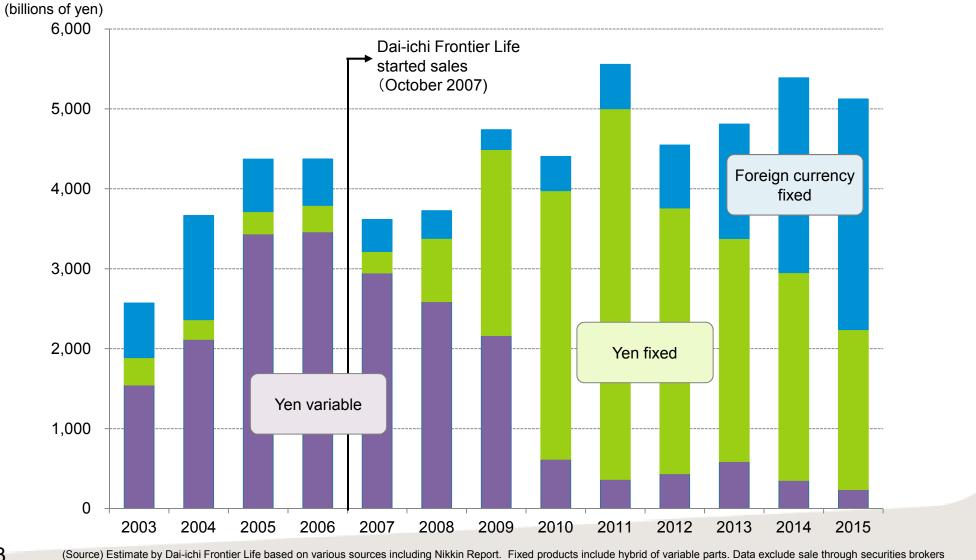

# **Bancassurance Market**

### Sale of Insurance Products by Type (Savings-Type, Single Premium)