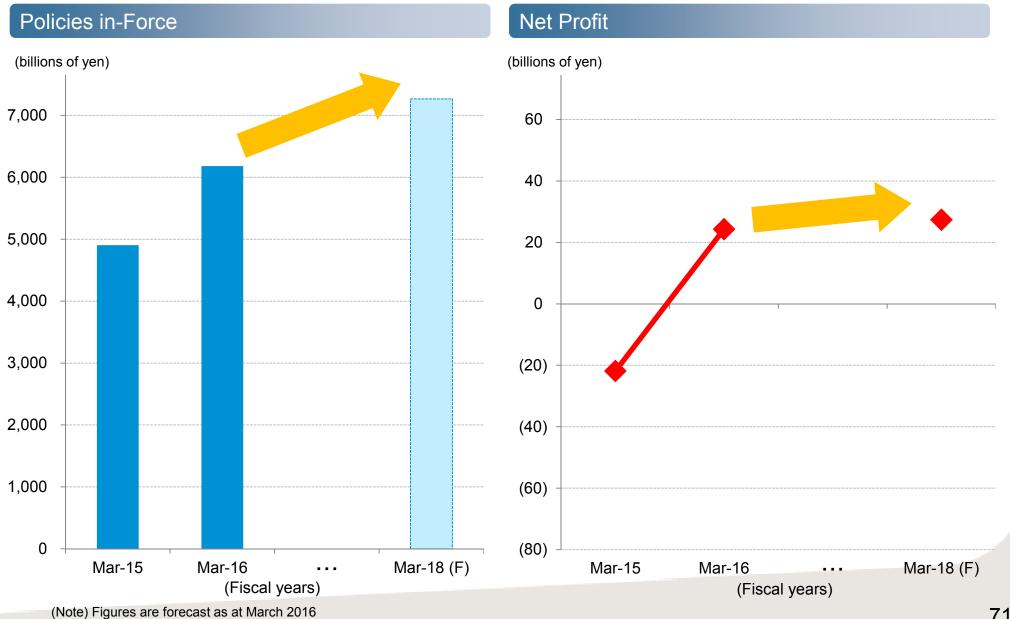

### Medium-Term Business Plan KPIs

The Dai-ichi Frontier Life Insurance Co., Ltd.