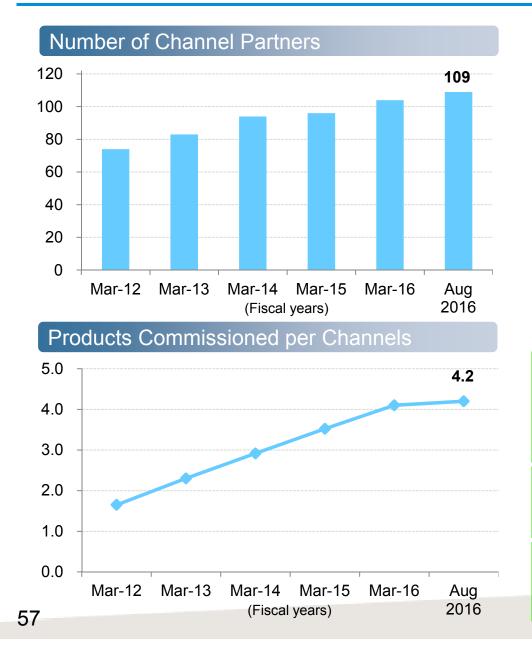

# **Development of Channel Partners**

### Differentiate with Support

- Revision of Insurance Business Act
  - Support for introduction of new business process at channel partners
  - Flawless introduction before May 29 introduction
- Enhance Training Program for Channel Partners
  - Increased line-up of training programs
  - Trainers share training know-how
- < Reference: Training Program Process Tree >