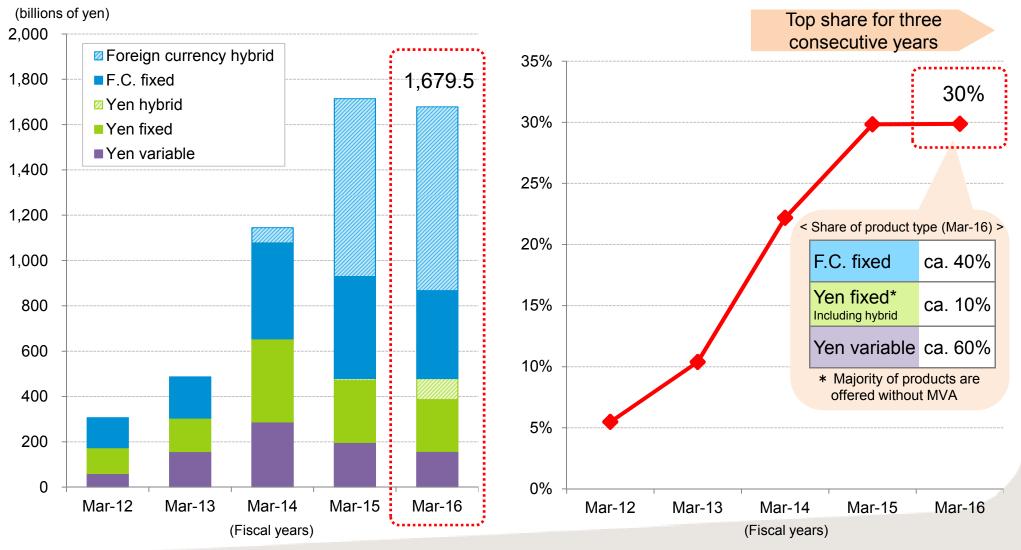

# Sales of DFL

#### The Dai-ichi Frontier Life Insurance Co., Ltd.

### Sales Trend

Market Share

### 54