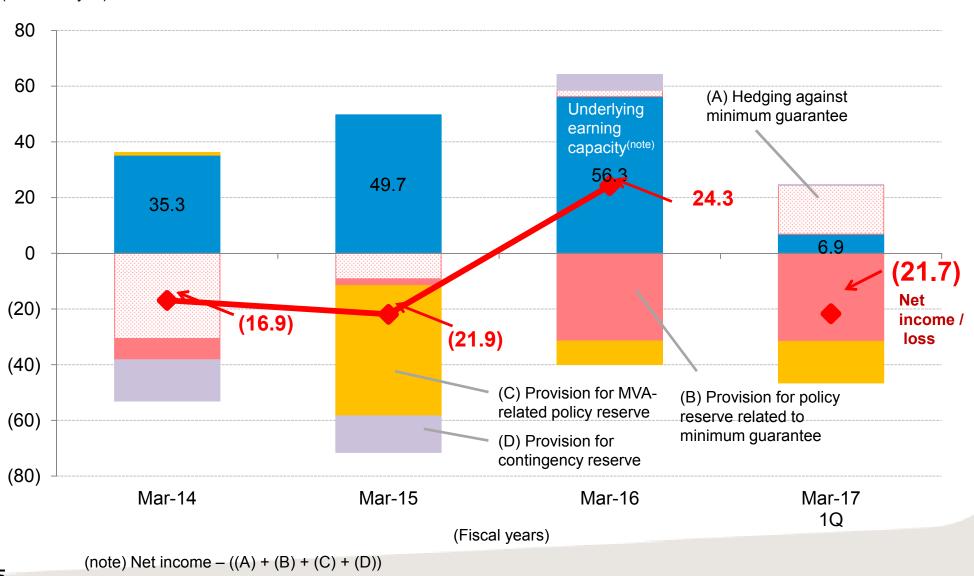

# Moving Towards Profitability

(billions of yen)

- Utilize reinsurance and hedges to control risks related to minimum guarantee and ALM
- Reinsurance and hedges could also be effective on accounting profits
- Continue to study initiatives to mitigate the impact of financial environment changes that impact accounting

| Products                      | Risks             | Hedge type                          | Details                                                                                                | Impact on accounting                                                                                                                                    |
|-------------------------------|-------------------|-------------------------------------|--------------------------------------------------------------------------------------------------------|---------------------------------------------------------------------------------------------------------------------------------------------------------|
| Variable products<br>(Legacy) | Minimum           | Dynamic<br>hedge                    | Adjustment of positions such<br>as futures to offset the daily<br>change in minimum guarantee<br>value | Gains and losses on hedging will offset provision or<br>reversal of policy liabilities related to minimum<br>guarantee when financial markets fluctuate |
| Variable products<br>(New)    | guarantee<br>risk | Reinsurance                         | nsurance Transfer underwriting liabilities                                                             | No provision or reversal of policy liabilities related to minimum guarantee when financial markets fluctuate                                            |
| Fixed products                | ALM risk          |                                     |                                                                                                        | No provision or reversal of policy liabilities related to market value adjustment when interest rates fluctuate                                         |
|                               |                   | Cash flow<br>matching<br>investment | Construct asset portfolio so<br>that expected cash flow of<br>assets and liabilities match             | Utilize accounting for policy-reserve-matching bonds to offset impact on profits and net assets when interest rates fluctuate                           |