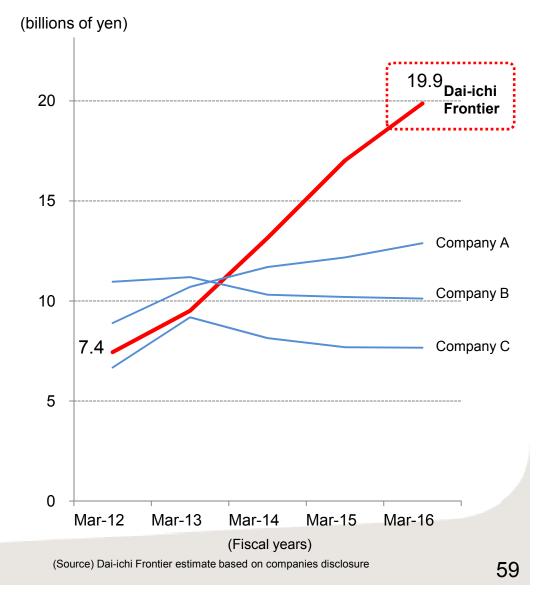

# **Productivity & Efficiency**

Maintenance Cost per Policy in-force

The Dai-ichi Frontier Life Insurance Co., Ltd.

### 120 (Note) Indexed Fiscal year Mar-12 = 100 100.0 100 80 60 39.9 40 20 0 Mar-14 Mar-15 Mar-12 Mar-13 Mar-16 (Fiscal years)